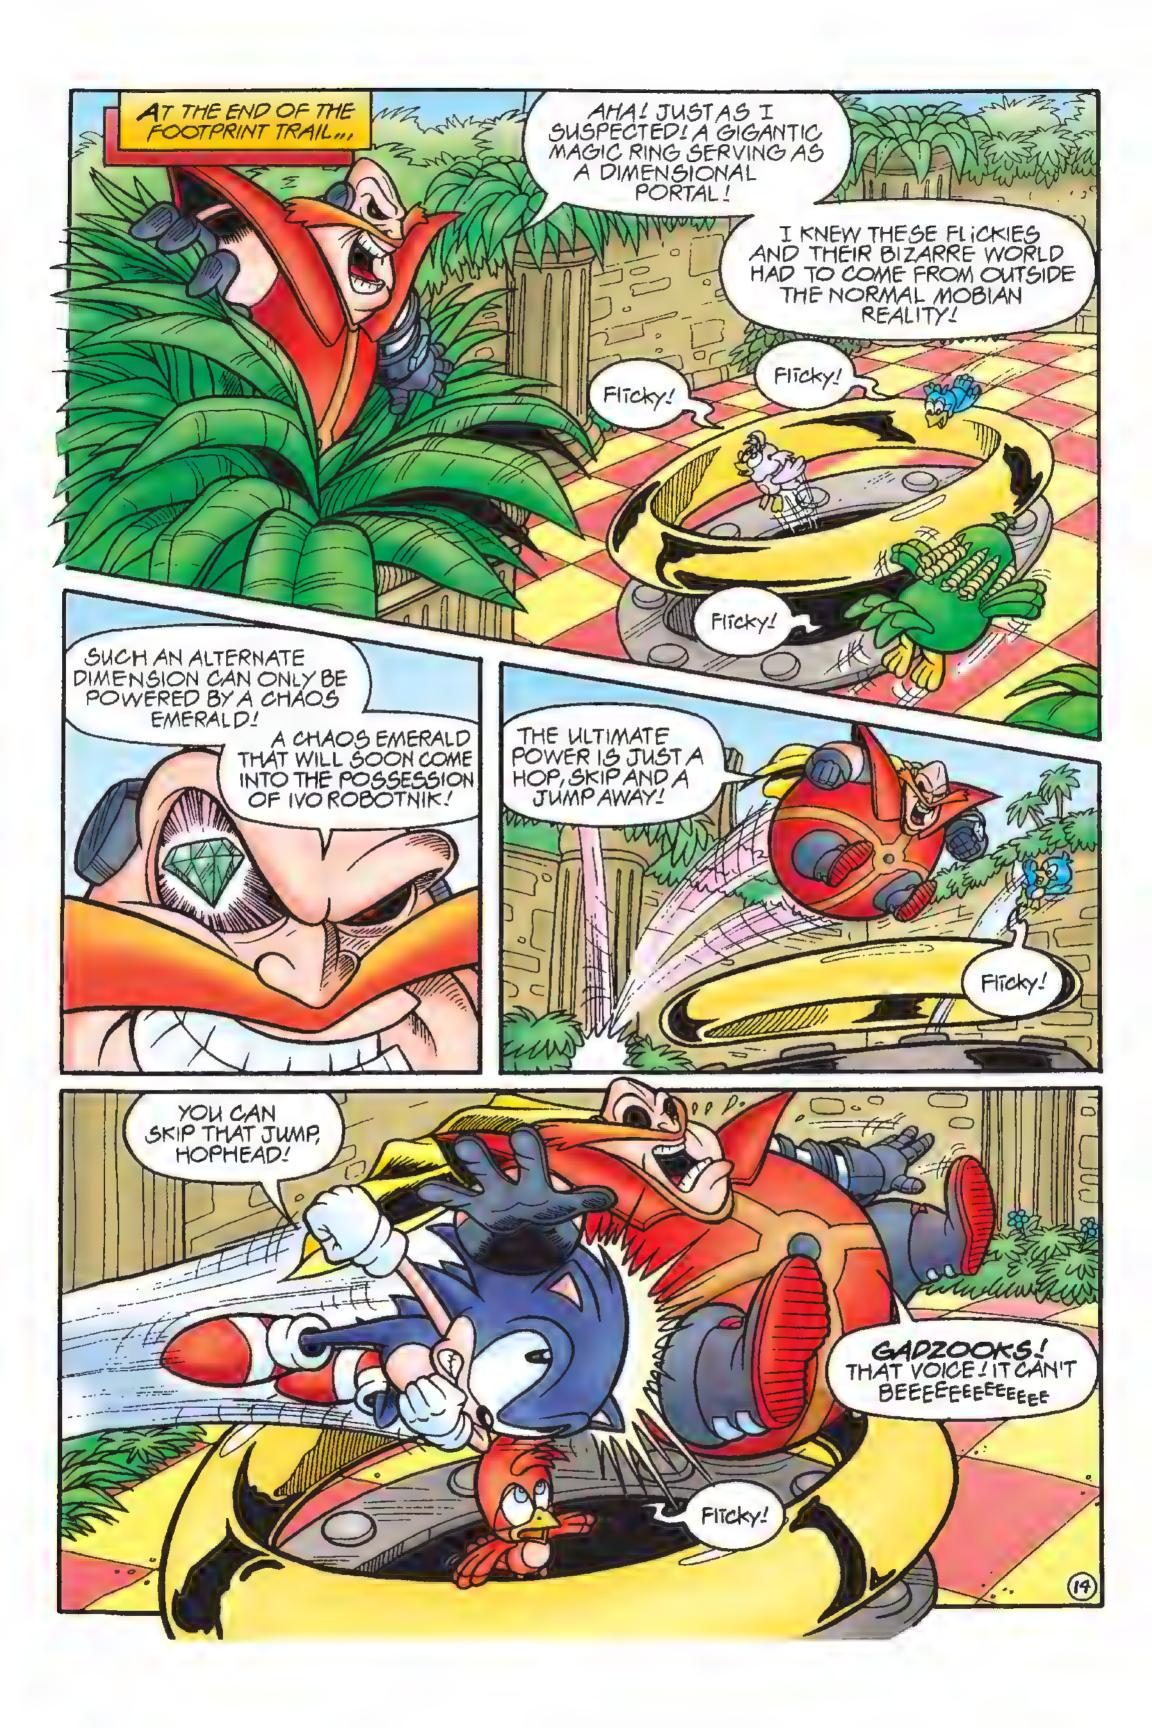

The Flickie Zone!

Unfortunately for the inhabitants of the planet Mobius.

the evil **Doctor Ivo Robotnik** has detected this unusual location.

He intends to plunder flickie Island's natural resources to

fuel his own nefarious schemes.

And so the stage is set. Some and The Erecton Pighters must prevent Robotnik from destroying the last pristine eco-system on Mobius—not to mention stopping Ivo's acquisition of the hidden treasure inside the flickie Zone! But this time, the Doctor is prepared for his enemies. hoo boy, is he prepared!